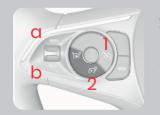

## Speed limiter/ Cruise control

Controls on the left side of the steering wheel:

- Select cruise control a. Increase speed
  - b. Lower speed/activate cruise control
- 2. Select speed limiter
  - a. Increase speed
  - b. Lower speed/activate speed limiter