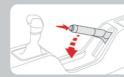

# Steering lock

To release the lock turn the ignition key and then the steering wheel.