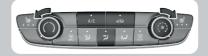

# Air conditioning/Heating

Activate the air conditioning by pressing the "A/c" button. With the left dial you can set the temperature, with the right one the intensity.

Defogging the windshield/back window via the buttons: