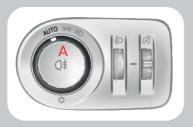

# Lights/fog lights

Controls on the dashboard left of the steering wheel. By turning the knob you can select between automatic, marker lights and dimmed lights.

A. Through this button you activate the rear fog lights.