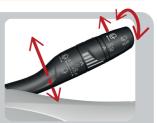

## Window wipers

HI: high LO: low AUTO: turns on automatically when it rains OFF: off 1x: single wipe

Push the lever away from you to spray and sweep. Turn the ring on the end of the lever to activate the rear wiper.