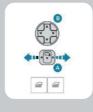

# Adjust side mirrors

The controls are on the driver's door: A Select left or right

- B You can then adjust
  - You can then adjust the mirror in all directions. Please move the switch back to its neutral position after adjusting.