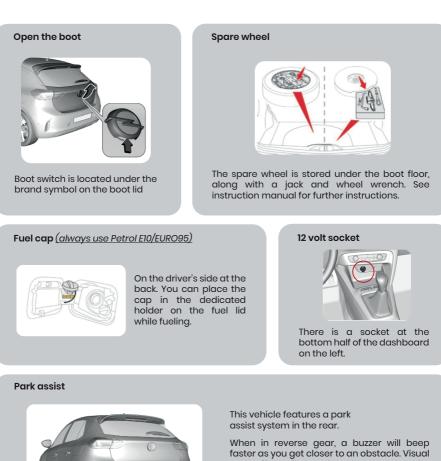

Controls on the dashboard left of the steering wheel. By turning the knob you can select between automatic, marker lights and dimmed lights.

A. Through this button you activate the rear fog lights.

# Air conditioning/Heating



Activate the air conditioning by pressing the "A/c" button. With the left dial you can set the temperature, with the right one the intensity.

Defogging the windshield/back window via the buttons:



## Speed limiter/ Cruise control



Controls on the left side of the steering wheel:

- Select cruise control a. Increase speed
  - b. Lower speed/activate cruise control
- 2. Select speed limiter
  - a. Increase speed
  - b. Lower speed/activate speed limiter

The speed limiter/cruise control are displayed on the dashboard. See car manual for detailed instructions.



cues will be displayed on the screen on the dashboard.

Be sure to brake in time!